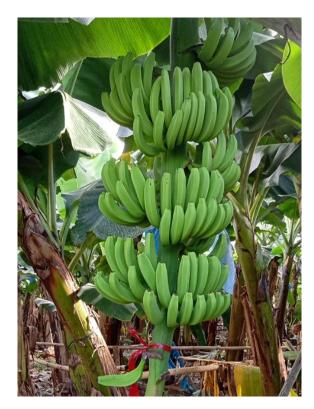

# Fresh Fruits

#### **PACKING:**

Regular Hands : size 456

**Small Hands: size 789** 

**NET WT PER BOX: 13.5 kg.** 

**VOLUME/ 40': 1,540 boxes** 

**CLASS A PREMIUM BANANA** 