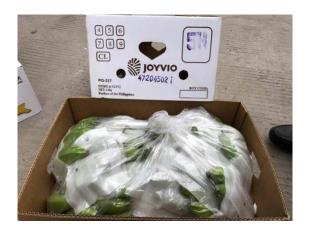

#### **PACKING:**

Regular Hands : size 456

**Small Hands: size 789** 

**NET WT PER BOX: 13.5 kg.** 

**VOLUME/ 40': 1,540 boxes** 

**CLASS A PREMIUM BANANA** 