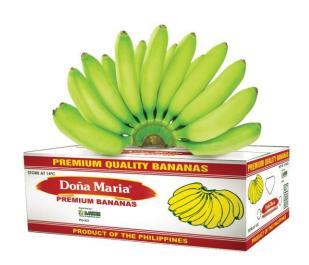

With the flourishing business, expanding the list of product offering was planned and is now in progress with the Company eyeing agriculture based processed products as a perfect addition to the catalogue. Our newest product includes Dona Maria Brown rice puff, a 100% whole grain, gluten free and fiberlicious snack.



SL Agrifood Corporation prides itself of its heritage and aspires to deliver on its promise to bring to the market superior fresh and processed agriculture products either under its own brands or co-branded partnerships and provide sustainable business to local growers and manufacturers.

## PRODUCT **OFFERING**









# Fresh Fruits





#### **PACKING:**

Regular Hands : size 456

**Small Hands: size 789** 

**NET WT PER BOX: 13.5 kg.** 

**VOLUME/ 40': 1,540 boxes** 



**CLASS A PREMIUM BANANA** 

### OWN COMPANY BRANDS







### OTHER BRANDS













## **Banana Plantation**







## **Banana Plantation**





















#### **Contact Details**

#### **OFFICE ADRESS:**

STERLING PLACE, 2302 PASONG TAMO EXT. MAKATI CITY, 1231 PHILIPPINES

#### **CONTACT DETAILS:**

CONTACT PERSON: MS. LIZA GUINTO

Vice President -Export Division

OFFICE TELEFAX- (632) 8137828 loc 533

DIRECT LINE - (632)5036950

MOBILE NO. - +639176362490

VIBER/WHATSAPP - +639178174808

EMAIL ADDRESS: lpguinto@sterlingpaper.com

lizapguinto@gmail.com

WEBSITE: www.sl-agritech/mydonamaria.com