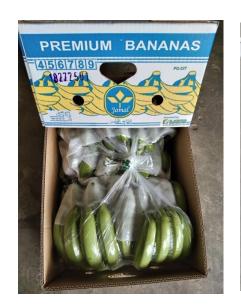

#### **PACKING:**

Regular Hands : size 456

**Small Hands: size 789** 

**NET WT PER BOX: 13.5 kg.** 

**VOLUME/ 40': 1,540 boxes** 

**CLASS A PREMIUM BANANA** 

### OTHER BRANDS