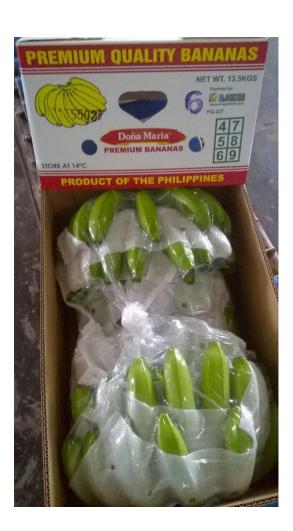

#### **PACKING:**

Regular Hands : size 456

**Small Hands: size 789** 

**NET WT PER BOX: 13.5 kg.** 

**VOLUME/ 40': 1,540 boxes** 

**CLASS A PREMIUM BANANA** 

### OTHER BRANDS