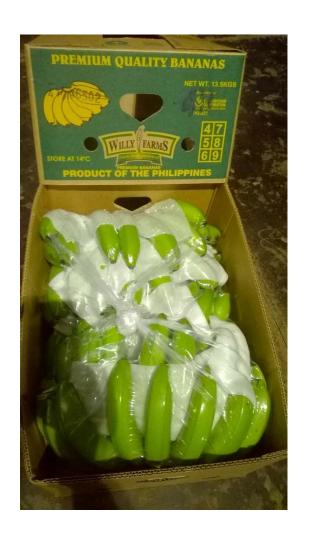

#### **PACKING:**

Regular Hands : size 456

**Small Hands: size 789** 

**NET WT PER BOX: 13.5 kg.** 

**VOLUME/ 40': 1,540 boxes** 

**CLASS A PREMIUM BANANA** 

### OWN COMPANY BRANDS