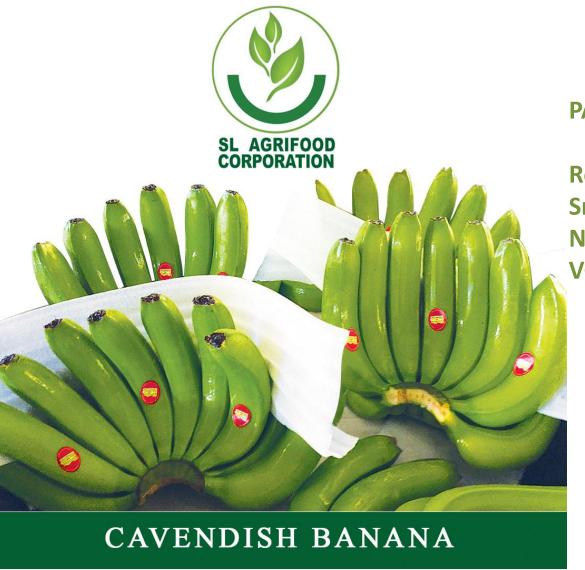

Incorporated in March 2016, SL Agrifood began its operations exporting tropical fruits such as Cavendish Bananas, Philippine Mangoes, and golden pineapples to the Middle East, China and other parts of Asia as well as some parts. Europe. Over the years, the company has proven to provide quality fruits to its international customers. The increasing demand for its Cavendish Bananas paved way to the continuous expansion of its farm in Agusan del Sur from three hundred (300) hectares to one thousand (1,000). Aside from this, the company has a contract growing program with other banana plantations, ensuring steady supply and excellent output, as well as providing livelihood to the farmers in the area.

#### **PACKING:**

Regular Hands : size 456

**Small Hands: size 789** 

**NET WT PER BOX: 13.5 kg.** 

**VOLUME/ 40': 1,540 boxes** 

**CLASS A PREMIUM BANANA** 

### OWN COMPANY BRANDS