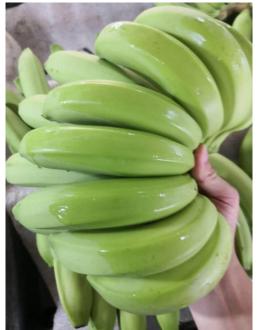

# Fresh Fruits

#### **PACKING:**

Regular Hands : size 456

**Small Hands: size 789** 

**NET WT PER BOX: 13.5 kg.** 

**VOLUME/ 40': 1,540 boxes** 

**CLASS A PREMIUM BANANA** 