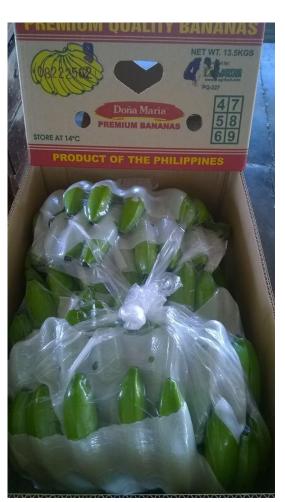

#### **PACKING:**

Regular Hands : size 456

**Small Hands: size 789** 

**NET WT PER BOX: 13.5 kg.** 

**VOLUME/ 40': 1,540 boxes** 

**CLASS A PREMIUM BANANA** 

### OWN COMPANY BRANDS