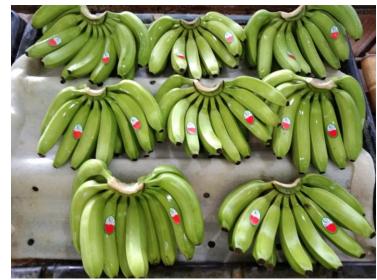

# Fresh Fruits

#### **PACKING:**

Regular Hands : size 456

**Small Hands: size 789** 

**NET WT PER BOX: 13.5 kg.** 

**VOLUME/ 40': 1,540 boxes** 

**CLASS A PREMIUM BANANA** 